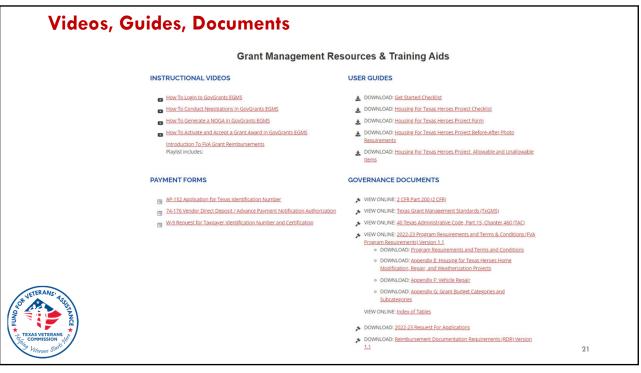

|    |
| Veterans Star  |                                                                                                                                                                                   | 12 |





# Allowable vs. Unallowable Items – Discussion?

## Allowable

- Exterior of home
- Interior of home
- Kitchen
- Bathroom
- Appliances
- Primary living area
- If not on list, ask Grant Officer

## Unallowable

- New Additions to the property
- Repairs or Modification to Non-primary residential home or structure
- Energy efficiency repairs or modifications
  - Weatherization Assistance Program (WAP) TX Dept of Housing and Community Affairs

15

- Gutter Installation
- Remodel for Aesthetic Purposes
- Landscape / Lawn Cleanup
- If not on list, ask Grant Officer