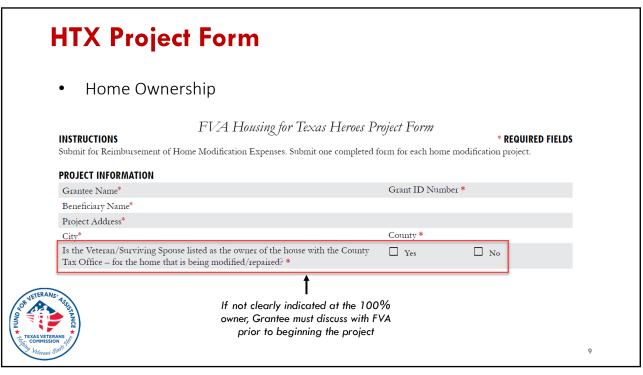

| HT             | X Project Form                                                                                                                                                                    |    |
|----------------|-----------------------------------------------------------------------------------------------------------------------------------------------------------------------------------|----|
| • P            | roject Scope:<br>What's the Need?<br>Why?                                                                                                                                         |    |
|                | MODIFICATION, WEATHERIZATION, OR REPAIRS REQUIRED                                                                                                                                 |    |
|                | What are the problems that require modification, weatherization, or repair at the home? Provide specifics for each item. Include the functional deficiency caused by each issue.* |    |
|                | EXAMPLE: The front door will not close and seal properly. There is a 1-2 inch gap at the top and bottom of the door.                                                              |    |
|                | 1.                                                                                                                                                                                |    |
|                | 2.                                                                                                                                                                                |    |
|                |                                                                                                                                                                                   |    |
| TEXAS VETERANS | -                                                                                                                                                                                 |    |
| Veterans Star  |                                                                                                                                                                                   | 12 |