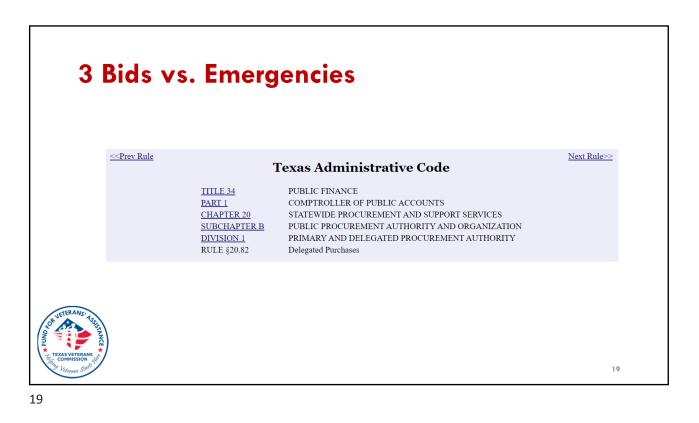

|    |
| Veterans Star  |                                                                                                                                                                                   | 12 |





# Allowable vs. Unallowable Items – Discussion?

## Allowable

- Exterior of home
- Interior of home
- Kitchen
- Bathroom
- Appliances
- Primary living area
- If not on list, ask Grant Officer

## Unallowable

- New Additions to the property
- Repairs or Modification to Non-primary residential home or structure
- Energy efficiency repairs or modifications
  - Weatherization Assistance Program (WAP) TX Dept of Housing and Community Affairs

15

- Gutter Installation
- Remodel for Aesthetic Purposes
- Landscape / Lawn Cleanup
- If not on list, ask Grant Officer