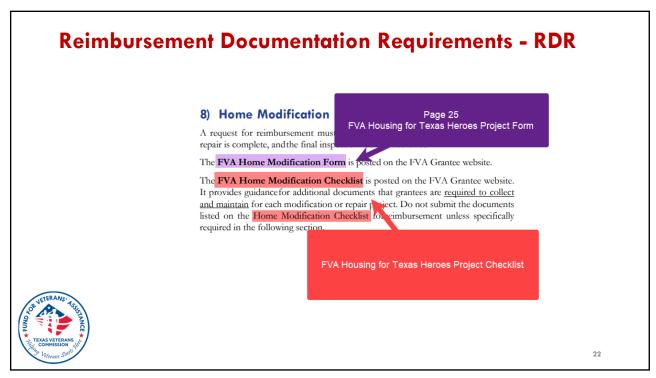

#### **Appendix E:**

HOUSING FOR TEXAS HEROES HOME MODIFICATION, REPAIR, AND WEATHERIZATION PROJECTS

|                                                              | HOUSING FOR TEXAS HEROES HOME MODIFICATION, REPAIR, AND WEATHERIZATION PROJECTS                                                                                        |                                            |  |
|--------------------------------------------------------------|------------------------------------------------------------------------------------------------------------------------------------------------------------------------|--------------------------------------------|--|
|                                                              | UNDS                                                                                                                                                                   |                                            |  |
|                                                              | What Home Modification(s), Weatherization(s) or Repair(s) were completed? Provide a short descri<br>EXAMPLE: Front door frame replaced. New fiberglass door installed. | ption of major tasks performed.*<br>COST * |  |
| HTX Project Form pg.2                                        | 1.                                                                                                                                                                     |                                            |  |
| - NEW -                                                      | 2.                                                                                                                                                                     |                                            |  |
| (Required for Reimbursement)                                 | 3.                                                                                                                                                                     |                                            |  |
|                                                              | 4.                                                                                                                                                                     |                                            |  |
|                                                              | 5.                                                                                                                                                                     |                                            |  |
| Example of "Solution" applied<br>to repair/correct "Problem" | 6.                                                                                                                                                                     |                                            |  |
|                                                              | 7.                                                                                                                                                                     |                                            |  |
|                                                              | S.                                                                                                                                                                     |                                            |  |
|                                                              | τ                                                                                                                                                                      | DTAL COST *                                |  |
|                                                              | CUSTOMER RATING *  Vary Satisfied  Satisfied  Not Satisfied                                                                                                            | I Wish to File a Complaint                 |  |
| AND TEXAS VETERANS                                           | CERTIFICATION<br>GRANTEE: I agree that the information on this form is true. The work has been completed and accepted by the client.                                   |                                            |  |
|                                                              | Grantu Representative Signature *                                                                                                                                      | Date *                                     |  |
|                                                              | BENEFICIARY. I agree that the information on this form is true. The work has been completed and my customer rating is fair.                                            |                                            |  |
|                                                              | Beneficiary Signature *                                                                                                                                                | Date *                                     |  |