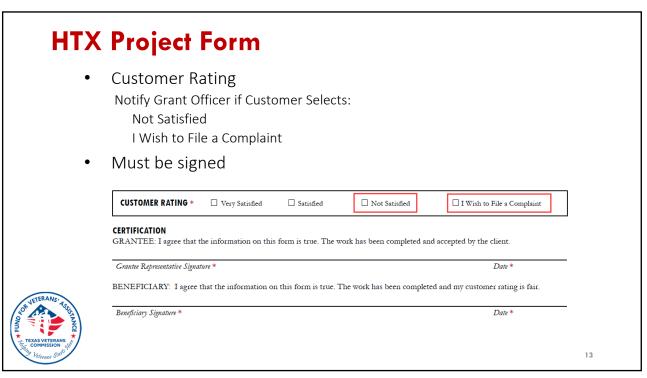

#### **Appendix E:**

HOUSING FOR TEXAS HEROES HOME MODIFICATION, REPAIR, AND WEATHERIZATION PROJECTS

|                                                              | HOUSING FOR TEXAS HEROES HOME MODIFICATION, REPAIR, AND WEATHERIZATION PROJECTS                                                                                        |                                            |  |
|--------------------------------------------------------------|------------------------------------------------------------------------------------------------------------------------------------------------------------------------|--------------------------------------------|--|
|                                                              | UNDS                                                                                                                                                                   |                                            |  |
|                                                              | What Home Modification(s), Weatherization(s) or Repair(s) were completed? Provide a short descri<br>EXAMPLE: Front door frame replaced. New fiberglass door installed. | ption of major tasks performed.*<br>COST * |  |
| HTX Project Form pg.2                                        | 1.                                                                                                                                                                     |                                            |  |
| - NEW -                                                      | 2.                                                                                                                                                                     |                                            |  |
| (Required for Reimbursement)                                 | 3.                                                                                                                                                                     |                                            |  |
|                                                              | 4.                                                                                                                                                                     |                                            |  |
|                                                              | 5.                                                                                                                                                                     |                                            |  |
| Example of "Solution" applied<br>to repair/correct "Problem" | 6.                                                                                                                                                                     |                                            |  |
|                                                              | 7.                                                                                                                                                                     |                                            |  |
|                                                              | S.                                                                                                                                                                     |                                            |  |
|                                                              | τ                                                                                                                                                                      | DTAL COST *                                |  |
|                                                              | CUSTOMER RATING *  Vary Satisfied  Satisfied  Not Satisfied                                                                                                            | I Wish to File a Complaint                 |  |
| AND TEXAS VETERANS                                           | CERTIFICATION<br>GRANTEE: I agree that the information on this form is true. The work has been completed and accepted by the client.                                   |                                            |  |
|                                                              | Grantu Representative Signature *                                                                                                                                      | Date *                                     |  |
|                                                              | BENEFICIARY. I agree that the information on this form is true. The work has been completed and my customer rating is fair.                                            |                                            |  |
|                                                              | Beneficiary Signature *                                                                                                                                                | Date *                                     |  |