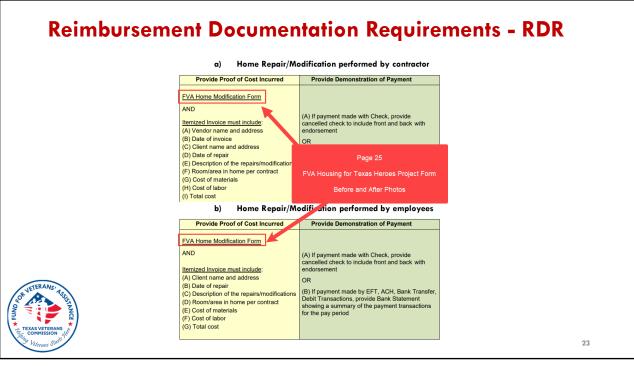

#### **Appendix E:**

HOUSING FOR TEXAS HEROES HOME MODIFICATION, REPAIR, AND WEATHERIZATION PROJECTS

|                                                              | HOUSING FOR TEXAS HEROES HOME MODIFICATION, REPAIR, AND WEATHERIZATION PROJECTS                                                                                        |                                            |  |
|--------------------------------------------------------------|------------------------------------------------------------------------------------------------------------------------------------------------------------------------|--------------------------------------------|--|
|                                                              | UNDS                                                                                                                                                                   |                                            |  |
|                                                              | What Home Modification(s), Weatherization(s) or Repair(s) were completed? Provide a short descri<br>EXAMPLE: Front door frame replaced. New fiberglass door installed. | ption of major tasks performed.*<br>COST * |  |
| HTX Project Form pg.2                                        | 1.                                                                                                                                                                     |                                            |  |
| - NEW -                                                      | 2.                                                                                                                                                                     |                                            |  |
| (Required for Reimbursement)                                 | 3.                                                                                                                                                                     |                                            |  |
|                                                              | 4.                                                                                                                                                                     |                                            |  |
|                                                              | 5.                                                                                                                                                                     |                                            |  |
| Example of "Solution" applied<br>to repair/correct "Problem" | 6.                                                                                                                                                                     |                                            |  |
|                                                              | 7.                                                                                                                                                                     |                                            |  |
|                                                              | S.                                                                                                                                                                     |                                            |  |
|                                                              | τ                                                                                                                                                                      | DTAL COST *                                |  |
|                                                              | CUSTOMER RATING *  Vary Satisfied  Satisfied  Not Satisfied                                                                                                            | I Wish to File a Complaint                 |  |
| AND TEXAS VETERANS                                           | CERTIFICATION<br>GRANTEE: I agree that the information on this form is true. The work has been completed and accepted by the client.                                   |                                            |  |
|                                                              | Grantu Representative Signature *                                                                                                                                      | Date *                                     |  |
|                                                              | BENEFICIARY. I agree that the information on this form is true. The work has been completed and my customer rating is fair.                                            |                                            |  |
|                                                              | Beneficiary Signature *                                                                                                                                                | Date *                                     |  |