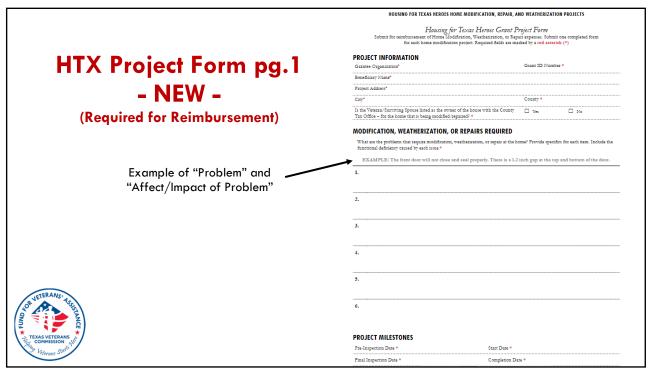

| HT             | X Project Form                                                                                                                                                                    |    |
|----------------|-----------------------------------------------------------------------------------------------------------------------------------------------------------------------------------|----|
| • P            | roject Scope:<br>What's the Need?<br>Why?                                                                                                                                         |    |
|                | MODIFICATION, WEATHERIZATION, OR REPAIRS REQUIRED                                                                                                                                 |    |
|                | What are the problems that require modification, weatherization, or repair at the home? Provide specifics for each item. Include the functional deficiency caused by each issue.* |    |
|                | EXAMPLE: The front door will not close and seal properly. There is a 1-2 inch gap at the top and bottom of the door.                                                              |    |
|                | 1.                                                                                                                                                                                |    |
|                | 2.                                                                                                                                                                                |    |
|                |                                                                                                                                                                                   |    |
| TEXAS VETERANS | -                                                                                                                                                                                 |    |
| Veterans Star  |                                                                                                                                                                                   | 12 |