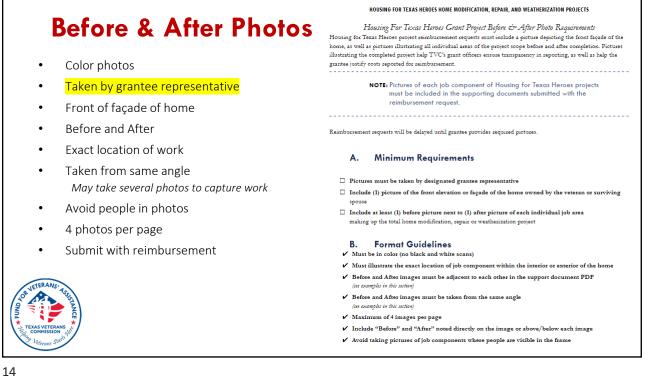

#### **Appendix E:**

HOUSING FOR TEXAS HEROES HOME MODIFICATION, REPAIR, AND WEATHERIZATION PROJECTS

|                                                              | HOUSING FOR TEXAS HEROES HOME MODIFICATION, REPAIR, AND WEATHERIZATION PROJECTS                                                                                        |                                            |  |
|--------------------------------------------------------------|------------------------------------------------------------------------------------------------------------------------------------------------------------------------|--------------------------------------------|--|
|                                                              | UNDS                                                                                                                                                                   |                                            |  |
|                                                              | What Home Modification(s), Weatherization(s) or Repair(s) were completed? Provide a short descri<br>EXAMPLE: Front door frame replaced. New fiberglass door installed. | ption of major tasks performed.*<br>COST * |  |
| HTX Project Form pg.2                                        | 1.                                                                                                                                                                     |                                            |  |
| - NEW -                                                      | 2.                                                                                                                                                                     |                                            |  |
| (Required for Reimbursement)                                 | 3.                                                                                                                                                                     |                                            |  |
|                                                              | 4.                                                                                                                                                                     |                                            |  |
|                                                              | 5.                                                                                                                                                                     |                                            |  |
| Example of "Solution" applied<br>to repair/correct "Problem" | 6.                                                                                                                                                                     |                                            |  |
|                                                              | 7.                                                                                                                                                                     |                                            |  |
|                                                              | S.                                                                                                                                                                     |                                            |  |
|                                                              | τ                                                                                                                                                                      | DTAL COST *                                |  |
|                                                              | CUSTOMER RATING *  Vary Satisfied  Satisfied  Not Satisfied                                                                                                            | I Wish to File a Complaint                 |  |
| AND TEXAS VETERANS                                           | CERTIFICATION<br>GRANTEE: I agree that the information on this form is true. The work has been completed and accepted by the client.                                   |                                            |  |
|                                                              | Grantu Representative Signature *                                                                                                                                      | Date *                                     |  |
|                                                              | BENEFICIARY. I agree that the information on this form is true. The work has been completed and my customer rating is fair.                                            |                                            |  |
|                                                              | Beneficiary Signature *                                                                                                                                                | Date *                                     |  |